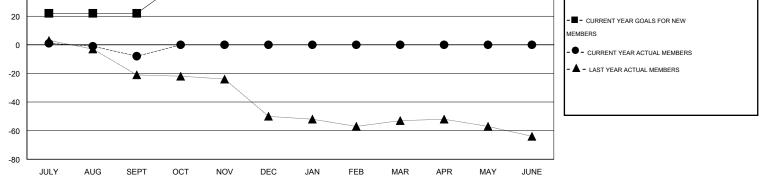

## LOCATION ILLINOIS

| GMT: TH                    | GMT: THOMAS MATNEY |    |          | LOCATIC          | N ILLINOIS       |                              |                    |                                     |                    | GMT CA 1         |
|----------------------------|--------------------|----|----------|------------------|------------------|------------------------------|--------------------|-------------------------------------|--------------------|------------------|
|                            |                    | Cl | ubs      |                  |                  |                              |                    | Members                             |                    |                  |
| RESULTS FOR 2014-2015      |                    |    |          |                  |                  | RESULTS FOR 2014-2015        |                    |                                     |                    |                  |
| QUARTER                    | NEW (<br>GC        |    | EW CLUBS | DROPPED<br>CLUBS | NET<br>GAIN/LOSS | QUARTER                      | NEW MEMBER<br>GOAL | CHARTER AND<br>NEW MEMBERS<br>ADDED | DROPPED<br>MEMBERS | NET<br>GAIN/LOSS |
| JULY/AUG/SE<br>OCT/NOV/DE  |                    |    | 0<br>0   | 0<br>0           | 0<br>0           | JULY/AUG/SEPT<br>OCT/NOV/DEC | 22<br>22           | 24<br>0                             | 32<br>0            | -8<br>0          |
| JAN/FEB/MAF<br>APR/MAY/JUI | (                  |    | 0<br>0   | 0<br>0           | 0<br>0           | JAN/FEB/MAR<br>APR/MAY/JUNE  | 2<br>2             | 0<br>0                              | 0<br>0             | 0<br>0           |