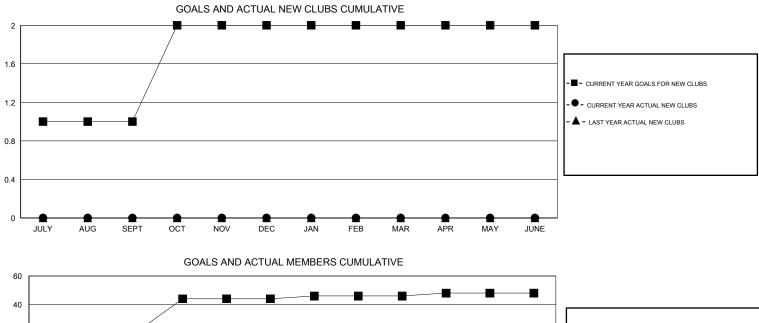

## LOCATION ILLINOIS

| GMT: TH                    | GMT: THOMAS MATNEY |    |          | LOCATIC          | N ILLINOIS       |                              |                    |                                     |                    | GMT CA 1         |
|----------------------------|--------------------|----|----------|------------------|------------------|------------------------------|--------------------|-------------------------------------|--------------------|------------------|
|                            |                    | Cl | ubs      |                  |                  |                              |                    | Members                             |                    |                  |
| RESULTS FOR 2014-2015      |                    |    |          |                  |                  | RESULTS FOR 2014-2015        |                    |                                     |                    |                  |
| QUARTER                    | NEW (<br>GC        |    | EW CLUBS | DROPPED<br>CLUBS | NET<br>GAIN/LOSS | QUARTER                      | NEW MEMBER<br>GOAL | CHARTER AND<br>NEW MEMBERS<br>ADDED | DROPPED<br>MEMBERS | NET<br>GAIN/LOSS |
| JULY/AUG/SE<br>OCT/NOV/DE  |                    |    | 0<br>0   | 0<br>0           | 0<br>0           | JULY/AUG/SEPT<br>OCT/NOV/DEC | 22<br>22           | 24<br>0                             | 32<br>0            | -8<br>0          |
| JAN/FEB/MAF<br>APR/MAY/JUI | (                  |    | 0<br>0   | 0<br>0           | 0<br>0           | JAN/FEB/MAR<br>APR/MAY/JUNE  | 2<br>2             | 0<br>0                              | 0<br>0             | 0<br>0           |